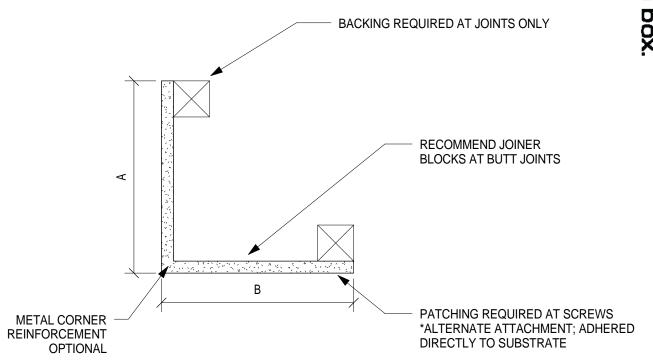

Max Size A+B = 54" Min Size A or B = 2" Standard Lengths - 8',9',10' Available Thickness - 1/2",5/8"

## L - Bend Profile

TO USE REVIT FAMILY:

- -INSERT COMPONENT INTO PROJECT
- -PLACE COMPONENT USING 'PLACE ON FACE' OR 'PLACE ON WORK PLANE' DEPENDING ON ORIENTATION REQUIRED.
- -CREATE TYPES AS REQUIRED TO SUIT PROJECT, FOLLOWING THE PARAMETERS BUILT INTO EACH FAMILY.
- -TOGGLE DETAIL LEVELS TO VIEW DETAIL COMPONENTS.
- -FAMILY MATERIAL IS "GYPSUM WALL BOARD CURVED WALLS"

L - Bend